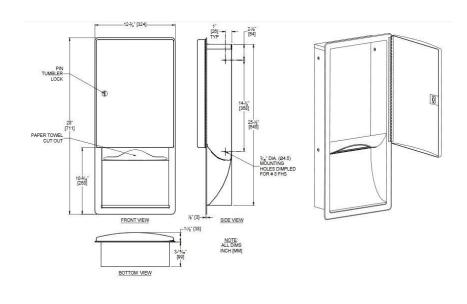

## **Dimensions**

Width: 324mm Height: 711mm Depth: 137mm

Wall opening: 286mm x 672mm x 100mm

## **Material and Specifications**

Grade 304 stainless steel with a satin finish Holds and dispenses 800 multi-fold or 600 C-fold paper towels Rolled hem of dispenser for safety Full length piano hinge on dispenser door Cylinder locking mechanism